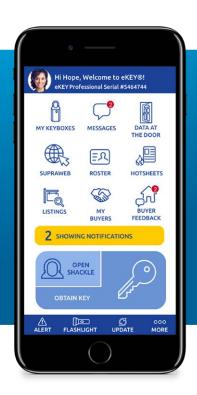

# eKEY® Professional and Supra Home Tour

Get seamless access to real-time data and information, and connect with home buyers in new ways with an innovative app designed just for them.

#### Insights, confidence, and peace of mind

- View and search MLS listings and agent rosters—even when offline—and easily connect with other agents.
- Create real-time property notes for buyer's agents to view when opening the keybox.
- Quickly and easily show properties using

the phone's biometric feature—or even the Apple Watch®.

- Receive real-time alerts and notifications so you can elevate visibility at properties.
- View map and turn-by-turn directions to listings at the tap of a button.

#### Instant and at your service

- Easily access your list of buyers and invite them to engage with the Supra Home Tour app in an instant.
- Capture home buyer preferences automatically in real-time—enable them to easily share feedback with their friends and family.
- Help home buyers never forget a home give them the power to rate homes and monitor favorites.
- Stay up to date with home buyer preferences to help close sales faster.