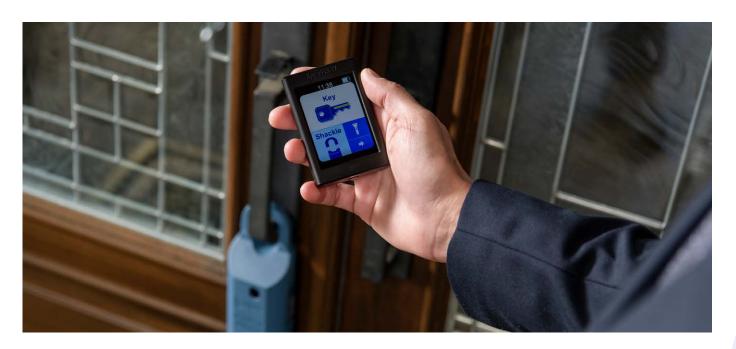

# XpressKEY®

Quickly open keyboxes and receive showing notifications in real time with an easy-to-use touchscreen key on a dedicated device.

#### Electronic entry, automatic updates

 Use the sleek, compact touchscreen key to access properties and attach keyboxes to properties.

- Receive real-time showing information once the keybox is opened and when a showing ends, and get automatic updates over your cellular network.
- Locate your misplaced XpressKEY using the built-in GPS.