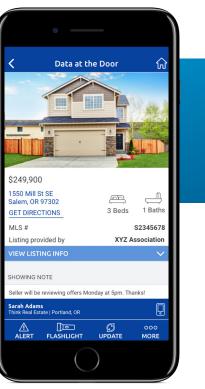

## Data at the Door

Become an instant expert on a property

Get seamless access to MLS data and real-time showing notes at the door with Supra<sup>®</sup> eKEY<sup>®</sup>. With data at the door integrated into the eKEY app, there's no need to carry printouts or switch to other apps to find information during a showing. Everything is in one place.

- View real-time data at the door, including listing data plus a listing photo and current property notes.
- Data displays automatically when keybox is opened.
- Listing agents can provide last-minute instructions to showing agent about the property — without visiting the property.
- Buyer's agents view the latest showing notes as they enter the property.
- Most recent data at the door is stored in eKEY app for easy reference later in the showing.

## Deliver real-time info to showings

Listing agents can put current information about the listing into the hands of the buyer's agent when they most need it — when they are walking in the door.

- eKEY Basic subscribers use SupraWEB to create real-time showing notes.
- eKEY Professional subscribers use SupraWEB or the eKEY app to create real-time showing notes.